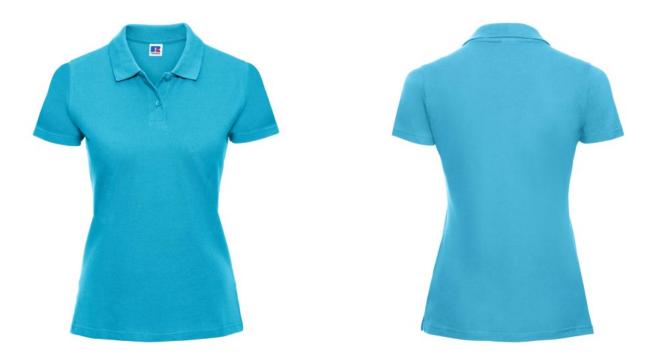

# **RUSSELL FEMALE CLASSIC POLYCOTTON POLO**

### **Basic informations**

| Size: XL              |
|-----------------------|
| Length: 58            |
| Width: 38             |
| Height: 20            |
| Printing type: Vez    |
| Size: XL              |
| Color: Turquoise blue |

#### Specification

RUSSELL women's CLASSIC POLYCOTTON POLO made from a single double yarn from which it produces fine and strong pike material. Classic stitching on the side, collar and shoulder reinforcements, double stitch along the shoulders, bottom and around the armpits, additional stitching around the ruffles, two buttons colored T-shirt, spare button cotton polo shirt turquoise XL